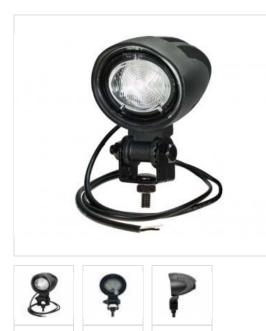

## PRO-MINI-ROCK 500

Choose variant

Please select a variant

LED Work Lamp

2 POWER LEDs, 500 Lumen alluminium die cast housing lens made of Polycarbonat extreme small profile waterproof housing 12V-36V including cable 0,5m open end or cable 0,2m + AMP SUPER SEAL connector or cable 0,2m + DEUTSCH DT connector ADR-approved, IP6K9K

| Description Tags |  |
|------------------|--|
|------------------|--|

The PRO-MINI-ROCK 500 LED work light inherited many fantastic features from its more powerful sibling. These include the solid aluminium injection moulded housing, an operating range of between 12 and 36 volts, and protection against dust and water demonstrated by its IP6K9K rating. Two integral LEDs generate 500 lumen of light – it's all in the name. Overall consumption is just 6.5 watts at 12 and at 24 volts. In winter snow or summer sun, the PRO-MINI-ROCK work light performs reliably as long as temperatures fall within the range of -30° and +50° Celsius.