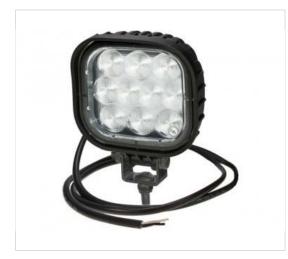

## LED Work Lamp PRO-ROCK II Wider

Variante:

Choose variant

Please select a variant

10 SMD High Power-LEDs, **2000** Lumen

Lumen
LED Work Lamp for extreme wide illumination aluminium die cast housing solid lens made of Polycarbonat compact profile waterproof housing 12V-80V including cable 0,5m open end or cable 0,2m + AMP SUPER SEAL connector or cable 0,2m + DEUTSCH DT connector ADR-approved, IP6K9K

Description

**Tags** 

Are you looking for a different kind of light distribution? Something regular work lights cannot offer? Do you need quick, large-scale illumination of your working environment? Then opt for the PRO-ROCK II LED work light with a wider beam. The PRO-ROCK II standard version and its mighty 2,000 lumen serves as the basis for this lamp. Again, this lamp stands out through its versatility and ability to operate at anywhere between 12 and 80 volts. The subtle difference is in the specially manufactured lens. Hundreds of light facets hit the lens and refract to create extremely wide and intense close-range illumination.