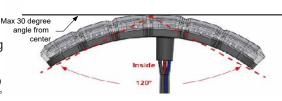

## **ED3794 UltraFlex<sup>™</sup> SERIES** Dual-Color Flexible LED Light

ECCO's UltraFlex is a versatile directional warning light that can be mounted on flat or curved surfaces up to 120° with self-adhesive, very high bond tape. Its 12 dual-color LEDs provide exceptional output with combinations of amber and white colours available. The light heads are protected in a clear, silicone housing that can flex while resisting yellowing and warping. A two-bolt bezel is also included as an accessory for easy installation on flat surfaces.

## **Design Features**

- 12-24 VDC
- 69 flash patterns including steady burn
- Flexible housing adapts to curved surfaces up to 120°
- Silicone lens with Dow Corning material, prevents yellowing or aging
- · Very high bond tape mount or bezel accessory for two-bolt mount on flat surfaces included
- Offset cable to enable non-destructive fitting through panel gaps
- Temperature range: -30°C to 50°C (-22°F to 122°F)
- Sync-capable