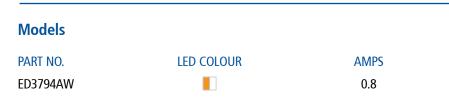

## **Design Features**

- 12-24 VDC
- 69 flash patterns including steady burn
- Flexible housing adapts to curved surfaces up to 120°
- Silicone lens with Dow Corning material, prevents yellowing or aging
- · Very high bond tape mount or bezel accessory for two-bolt mount on flat surfaces included
- Offset cable to enable non-destructive fitting through panel gaps
- Temperature range: -30°C to 50°C (-22°F to 122°F)
- Sync-capable