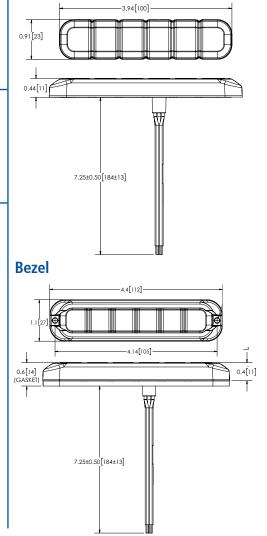

## **ED3794 UltraFlex<sup>™</sup> SERIES** Dual-Color Flexible LED Light

ECCO's UltraFlex is a versatile directional warning light that can be mounted on flat or curved surfaces up to 120° with self-adhesive, very high bond tape. Its 12 dual-color LEDs provide exceptional output with combinations of amber and white colours available. The light heads are protected in a clear, silicone housing that can flex while resisting yellowing and warping. A two-bolt bezel is also included as an accessory for easy installation on flat surfaces.

## **Design Features**

- 12-24 VDC
- 69 flash patterns including steady burn
- Flexible housing adapts to curved surfaces up to 120°
- Silicone lens with Dow Corning material, prevents yellowing or aging
- · Very high bond tape mount or bezel accessory for two-bolt mount on flat surfaces included
- Offset cable to enable non-destructive fitting through panel gaps
- Temperature range: -30°C to 50°C (-22°F to 122°F)
- Sync-capable