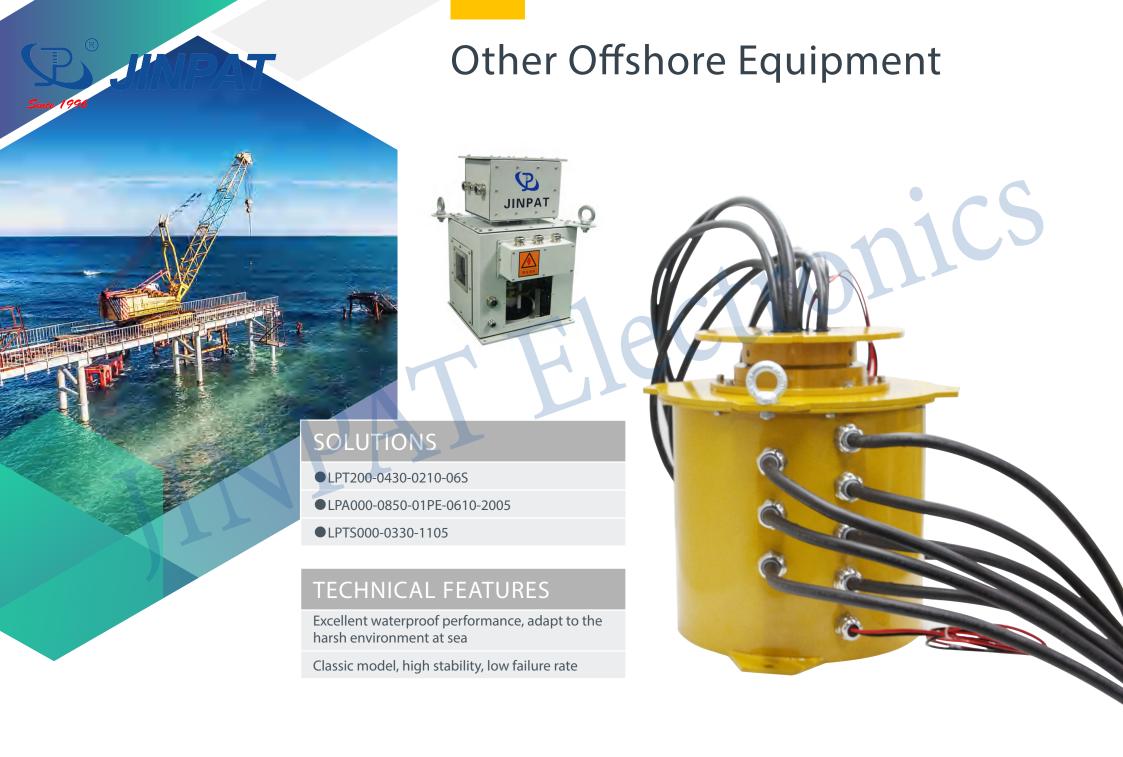

# Ship Crane

#### SOLUTIONS

- ●LPA000-03280-01PE-0440-1605
- ●LPA000-03560-01PE-0150-1608
- ●LPA000-03300-10S

#### TECHNICAL FEATURES

Excellent waterproof performance, adapted to the harsh environment at sea

Power, common signal, CAN bus signal and other multi-channel design