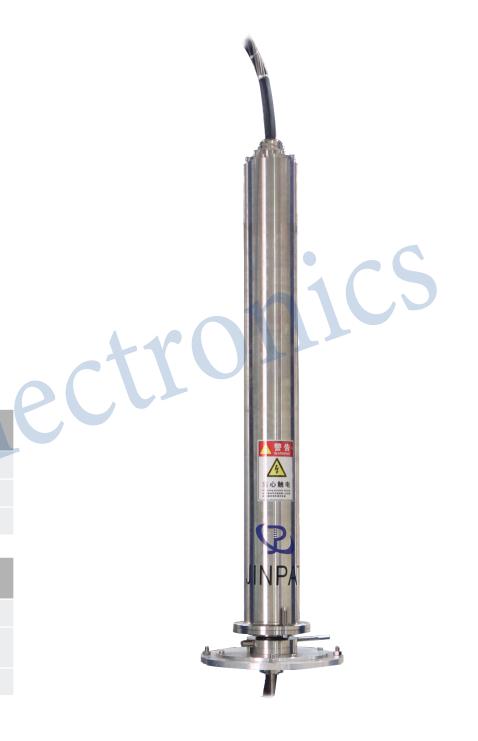

## Ship Thruster

- ●LPA000-06200-0618-44S-01A-06L
- •LPA130-031000-01PE-50S

#### TECHNICAL FEATURES

Withstands contaminated environments such as oil mist, salt spray and mould

Shielded design to avoid weak signal interference

Unique support design allows the unit to operate for long periods of time

Tilt and shake operation

IEC 60068-2-30 for damp heat

IEC 60068-2-30 for vibration

Airtightness to 1MPa