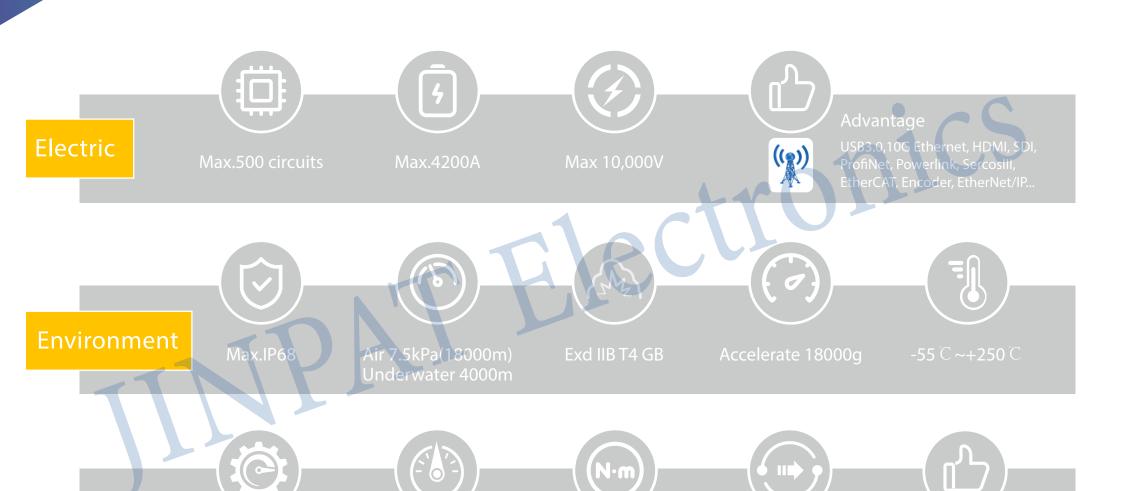

Structure

## **Technical Capacity**





# **Typical Application**



Offshore Crane



Ship Cable Winch



Shipboard Radar



Ship Thruster



ROV



Others



# Ship Crane



#### SOLUTIONS

- ●LPA000-03280-01PE-0440-1605
- ●LPA000-03560-01PE-0150-1608
- ●LPA000-03300-10S

#### TECHNICAL FEATURES

Excellent waterproof performance, adapted to the harsh environment at sea

Power, common signal, CAN bus signal and other multi-channel design



# Ship Crane



### SOLUTIONS

●LPA000-06800-01PE-03200-3020-04L

#### TECHNICAL FEATURES

Transmitting power, ship control signals, analog and digital signals

Large size: 1.3\*1.3\*3M

High protection level, suitable for harsh offshore environment





### **Port Crane**



- ●LPA000-03280-01PE-0440-1605
- ●LPA000-03560-01PE-0150-160
- ●LPTS000-03100-01N-01PE

#### TECHNICAL FEATURES