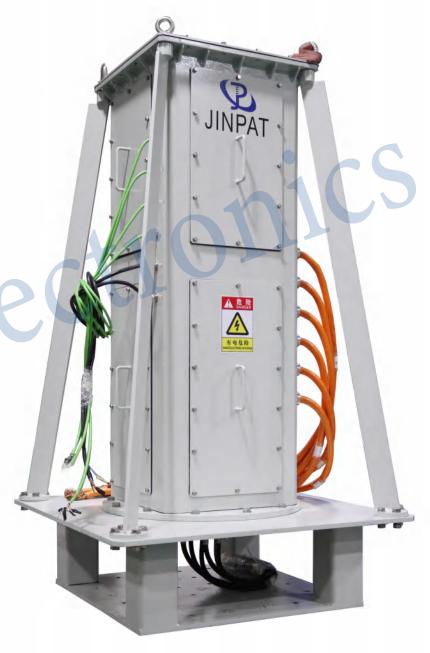

# Ship Crane

### SOLUTIONS

●LPA000-06800-01PE-03200-3020-04L

#### TECHNICAL FEATURES

Transmitting power, ship control signals, analog and digital signals

Large size: 1.3\*1.3\*3M

High protection level, suitable for harsh offshore environment