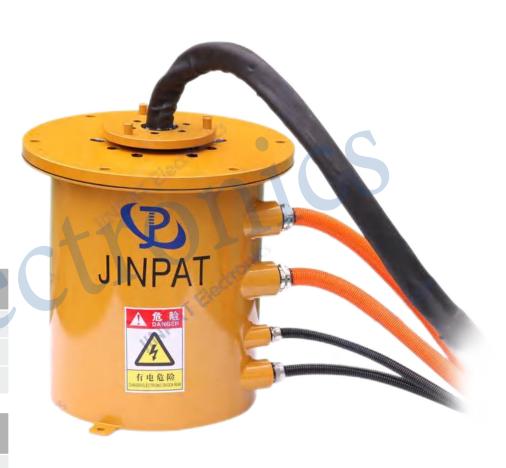

### **Port Crane**

- ●LPA000-03280-01PE-0440-1605
- ●LPA000-03560-01PE-0150-160
- ●LPTS000-03100-01N-01PE

#### TECHNICAL FEATURES

Excellent waterproof performance, adapted to the harsh environment at sea

Classic model, high stability, low failure rate

Equipped with junction box, easy to connect

Direct on-site installation, simple and convenient operation