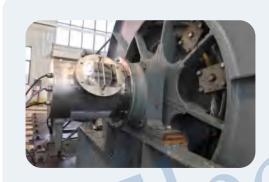

# Ship Crane

### SOLUTIONS

●LPA000-06800-01PE-03200-3020-04L

#### TECHNICAL FEATURES

Transmitting power, ship control signals, analog and digital signals

Large size: 1.3\*1.3\*3M

High protection level, suitable for harsh offshore environment