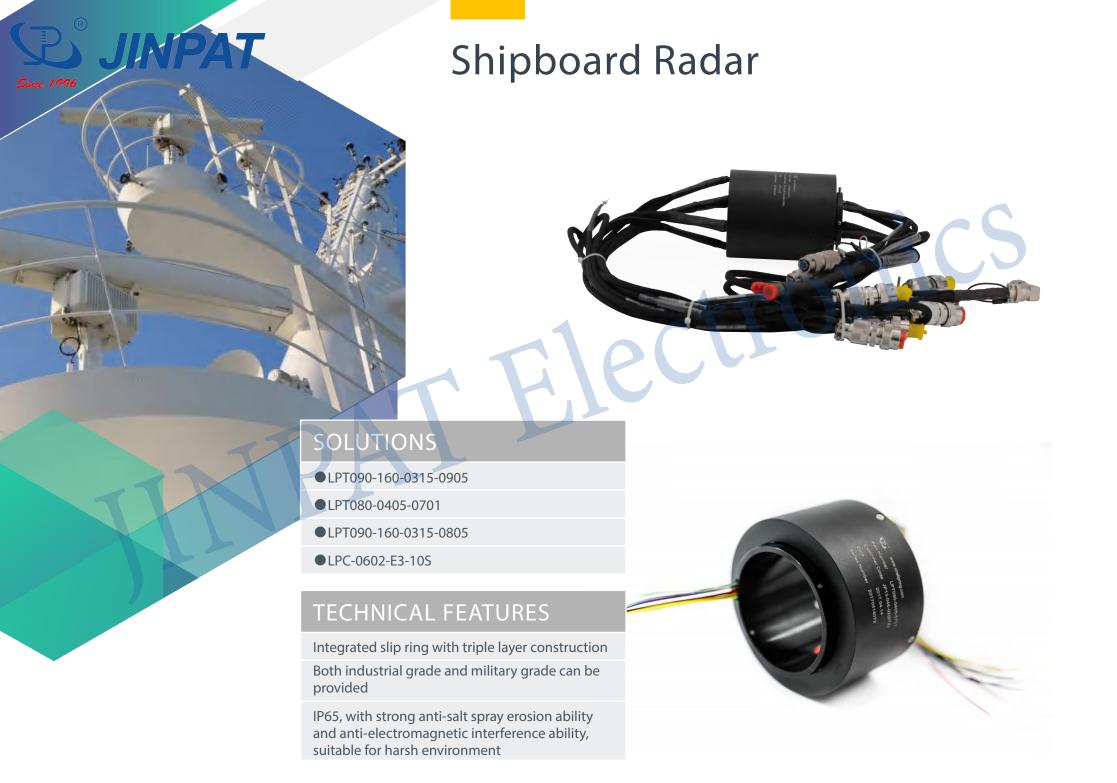

# **Typical Application**

Offshore Crane

Ship Cable Winch

Shipboard Radar

Ship Thruster

ROV

Others