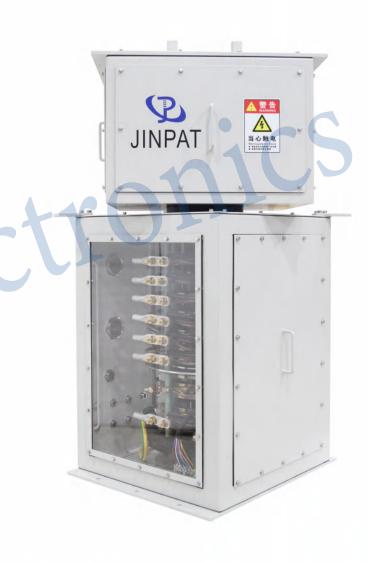

### **Port Crane**

- ●LPA000-03280-01PE-0440-1605
- ●LPA000-03560-01PE-0150-160
- ●LPTS000-03100-01N-01PE

#### TECHNICAL FEATURES

Excellent waterproof performance, adapted to the harsh environment at sea

Classic model, high stability, low failure rate

Equipped with junction box, easy to connect

Direct on-site installation, simple and convenient operation