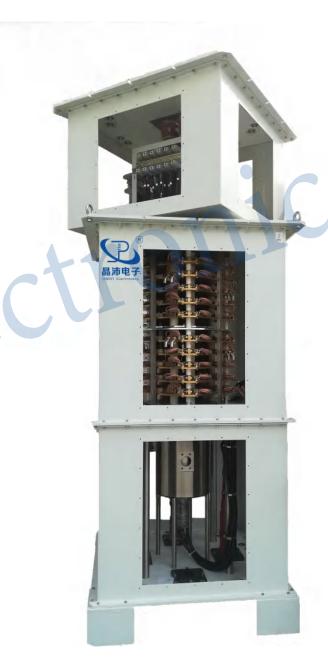

# Ship Crane

### SOLUTIONS

●LPA000-06800-01PE-03200-3020-04L

#### TECHNICAL FEATURES

Transmitting power, ship control signals, analog and digital signals

Large size: 1.3\*1.3\*3M

High protection level, suitable for harsh offshore environment