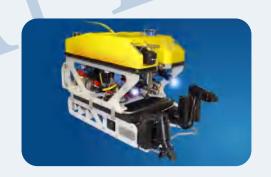

## **ROV**

- LPA000-0630-01PE-0620-30S-04F
- ●LPT012-0207-0203-E2

#### TECHNICAL FEATURES

Integrated multi-channel optical fiber, IP65~IP68

Excellent waterproof performance, adapt to the harsh environment at sea

Classic model, high stability, low failure rate