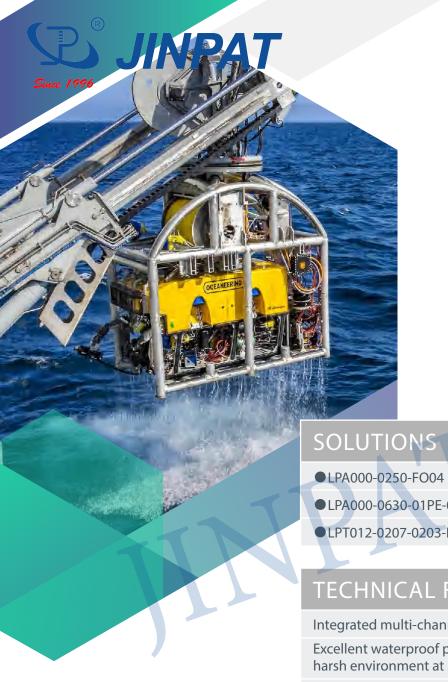

## **ROV**

- LPA000-0630-01PE-0620-30S-04F
- ●LPT012-0207-0203-E2

#### TECHNICAL FEATURES

Integrated multi-channel optical fiber, IP65~IP68

Excellent waterproof performance, adapt to the harsh environment at sea

Classic model, high stability, low failure rate