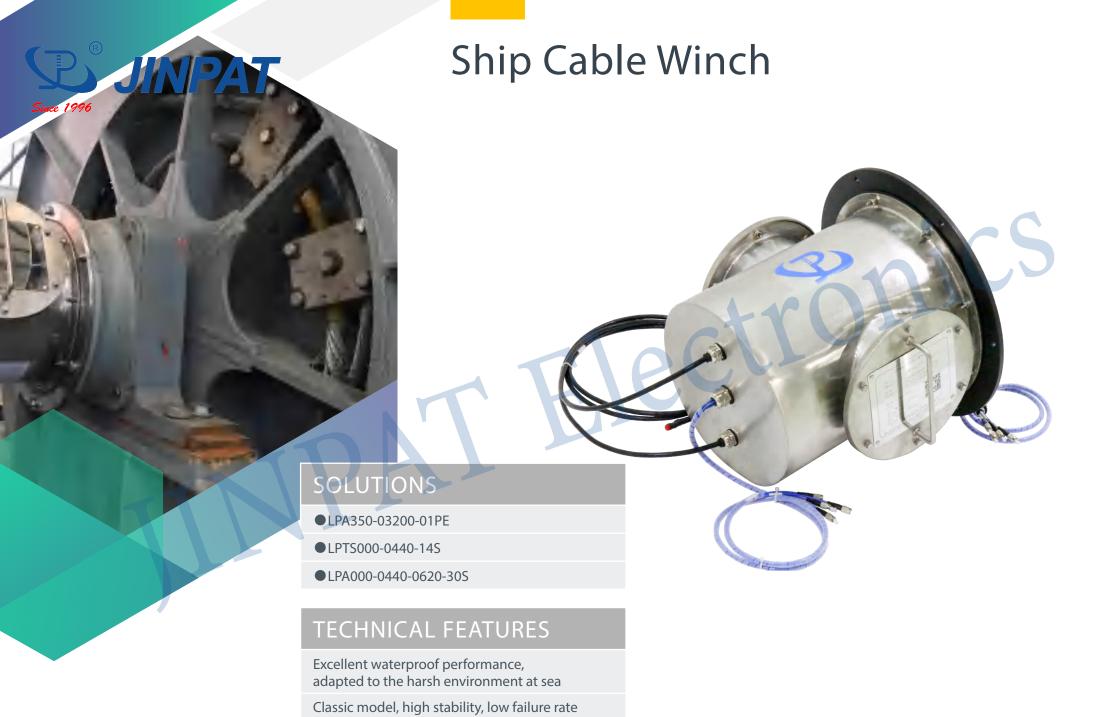

### **Port Crane**

- ●LPA000-03280-01PE-0440-1605
- ●LPA000-03560-01PE-0150-160
- ●LPTS000-03100-01N-01PE

#### TECHNICAL FEATURES

Excellent waterproof performance, adapted to the harsh environment at sea

Classic model, high stability, low failure rate

Equipped with junction box, easy to connect

Direct on-site installation, simple and convenient operation