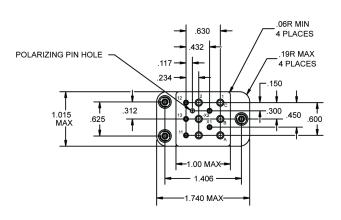

# SO-1059-8914

RELAY SOCKET 25 AMP



Basic socket series designation for:

Series KD

Designed to the standards and requirements of:

MIL-S-12883

### HARDWARE MOUNTING

MOUNTING DETAIL 3 PLACES

## SOCKET DRAWING





# SILICONE RUBBER GASKET .093 MAX PANEL

## MOUNTING DIMENSIONS

SUGGESTED MOUNTING HOLE LAYOUT



## **GENERAL CHARACTERISTICS**

| 1. Supplied with mounting hardware and No. 12 contacts and crimp for power terminals; No. 16 contacts and crimp for coil terminals. |                      |
|-------------------------------------------------------------------------------------------------------------------------------------|----------------------|
| 2. Standard tolerances                                                                                                              | .xx ±.01; xxx ± .005 |
| 3. Weight                                                                                                                           | .132 lbs. max        |
| 4. Temperature range