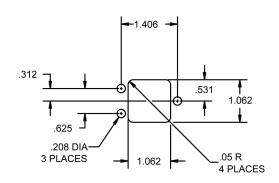

# SO-1059-8914

RELAY SOCKET 25 AMP



Basic socket series designation for:

Series KD

Designed to the standards and requirements of:

MIL-S-12883

### HARDWARE MOUNTING

MOUNTING DETAIL 3 PLACES

## SOCKET DRAWING





# SILICONE RUBBER GASKET .093 MAX PANEL

## MOUNTING DIMENSIONS

SUGGESTED MOUNTING HOLE LAYOUT



## **GENERAL CHARACTERISTICS**

| 1. Supplied with mounting hardware and No. 12 contacts and crimp for power terminals; No. 16 contacts and crimp for coil terminals. |                      |
|-------------------------------------------------------------------------------------------------------------------------------------|----------------------|
| 2. Standard tolerances                                                                                                              | .xx ±.01; xxx ± .005 |
| 3. Weight                                                                                                                           | .132 lbs. max        |
| 4. Temperature range