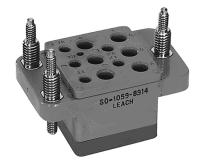

# SO-1059-8914

RELAY SOCKET 25 AMP

Basic socket series designation for:

Series KD

Designed to the standards and requirements of:

MIL-S-12883

## SOCKET DRAWING