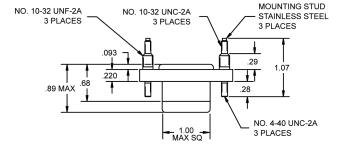

# SO-1059-8914

RELAY SOCKET 25 AMP



Basic socket series designation for:

Series KD

Designed to the standards and requirements of:

MIL-S-12883

### HARDWARE MOUNTING

MOUNTING DETAIL 3 PLACES

## SOCKET DRAWING





# SILICONE RUBBER GASKET .093 MAX PANEL

## MOUNTING DIMENSIONS

SUGGESTED MOUNTING HOLE LAYOUT



## **GENERAL CHARACTERISTICS**

| 1. Supplied with mounting hardware and No. 12 contacts and crimp for power terminals; No. 16 contacts and crimp for coil terminals. |                      |
|-------------------------------------------------------------------------------------------------------------------------------------|----------------------|
| 2. Standard tolerances                                                                                                              | .xx ±.01; xxx ± .005 |
| 3. Weight                                                                                                                           | .132 lbs. max        |
| 4. Temperature range